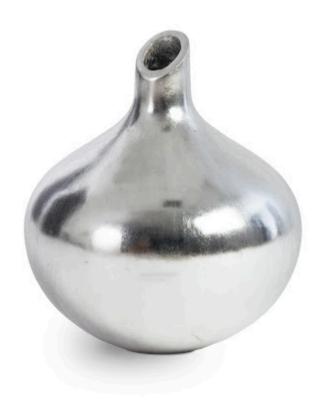

## **KATHA VASE**

Silver Leaf

The Katha Silver Vase is a pear-shaped silver vessel made of composite in a luminous silver leaf finish. The decorative accessory will shine even when flowers are absent thanks to its brilliant surface. We offer the Katha in three finishes, which makes them even prettier when grouped. Combining the silver Laura and Julian vases with this version of the Katha also creates a powerful arrangement. All of these reflect the ethos the Phillips Collection personifies: modern organic.

Size 10x10x12"h (11x11x14"h packed)

Weight 3.6 LBS (5 LBS packed)

Material Resin

Finish Silver Leaf

Color Silver

SKU **PH67538** 

Click here to view online