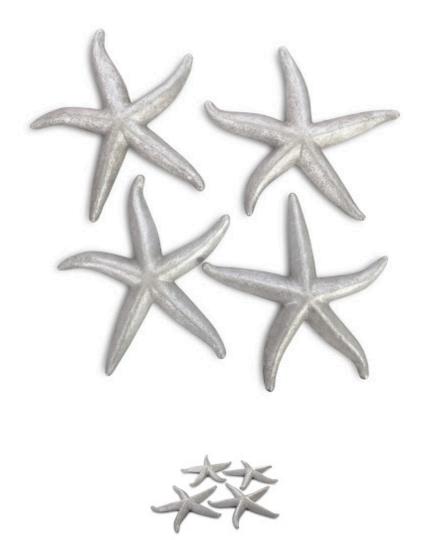

## STARFISH Silver Leaf, Set of 4, LG

The Victorians were fascinated with botanical clippings, exotic flowers, and oceanic specimens collected on trips. Bringing the penchant for the seaside into contemporary times, the Starfish Large Silver Wall Sculpture Set includes four luminous creatures that create a whimsical wall of liveliness. Made of composite in a silver leaf finish, the silver starfish have realistic profiles that imitate their natural counterparts perfectly. These wall sculptures personify the Phillips Collection ethos of modern organic. We also offer this design as large and medium gold sculptures.