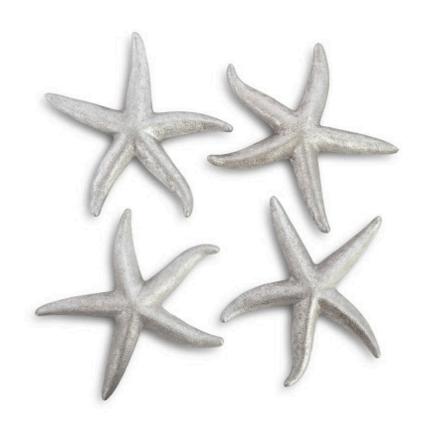

## **STARFISH**

Silver Leaf, Set of 4, MD

The Victorians were fascinated with botanical clippings, exotic flowers, and oceanic specimens collected on trips. Bringing the penchant for the seaside into contemporary times, the Starfish Medium Silver Wall Sculpture Set includes four luminous creatures that create a whimsical wall of liveliness. Made of composite in a silver leaf finish, the silver starfish have realistic profiles that imitate their natural counterparts perfectly. These wall sculptures personify the Phillips Collection ethos of modern organic. We also offer this design as large and small silver sculptures, as well as a gold finish in the same sizes.

Size 14x2x16"h (16x9x17"h packed)

Weight 5 LBS (8 LBS packed)

Material Resin

Finish Silver Leaf

Color Silver

SKU **PH67530** 

Click here to view online