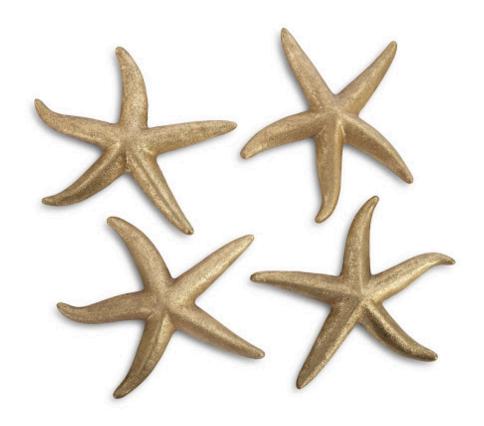

## **STARFISH**

Gold Leaf, Set of 4, MD

The Victorians were fascinated with botanical clippings, exotic flowers, and oceanic specimens collected on trips. Bringing the penchant for the seaside into contemporary times, the Starfish Medium Gold Wall Sculpture Set includes four luminous creatures that create a whimsical wall of liveliness. Made of composite in a gold leaf finish, the gold starfish have realistic profiles that imitate their natural counterparts perfectly. These wall sculptures personify the Phillips Collection ethos of modern organic. We also offer this design as large gold sculptures and large silver sculptures.

Size 14x2x16"h (16x10x16"h packed)

Weight 5 LBS (8 LBS packed)

Material Resin

Finish Gold Leaf

Color Gold

SKU **PH67529** 

Click here to view online