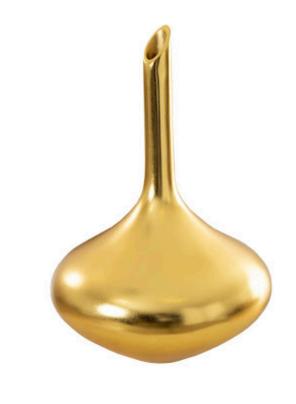

## **JULIAN VASE**

## Gold Leaf

The Julian Gold Vase is a gold vessel in a flared flask shape that is made of composite in a luminous gold leaf finish. The decorative accessory will shine even when flowers are absent thanks to its brilliant surface. We offer the Julian in three finishes, which makes them even prettier when grouped. Combining the gold Laura and Katha vases with this version of the Julian also creates a powerful arrangement. All of these reflect the ethos the Phillips Collection personifies: modern organic.

Size 12x12x19"h (13x13x20"h packed)

Weight 4.5 LBS (6.6 LBS packed)

Material Resin

Finish Gold Leaf

Color Gold

SKU **PH67523** 

Click here to view online