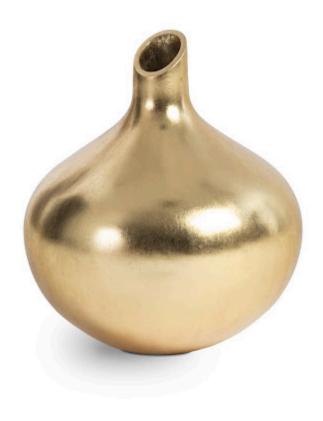

## Gold Leaf

The Katha Gold Vase is a pear-shaped gold vessel made of composite in a luminous gold leaf finish. The decorative accessory will shine even when flowers are absent thanks to its brilliant surface. We offer the Katha in three finishes, which makes them even prettier when grouped. Combining the gold Laura and Julian vases with this version of the Katha also creates a powerful arrangement. All of these reflect the ethos the Phillips Collection personifies: modern organic.

Size 10x10x12"h (11x11x14"h packed)

Weight 3.6 LBS (5 LBS packed)

Material Resin
Finish Gold Leaf
Color Gold

SKU **PH67521** 

Click here to view online