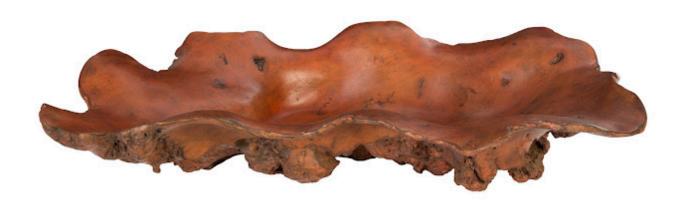

## BURLED BOWL, FAUX ROSEWOOD 27.5X19X5"H

The Cast Naturals Collection highlights our skills at taking an innovative material and making it feel as if it sprang from Nature. The Burled Faux Rosewood Oblong Bowl is made of composite, which has been molded to look like a piece of burled wood that it took nature ions to create and then covered in a lovely rosewood finish. The advantage of having a decorative accessory made from this durable material is that it will long outlast its natural counterparts pulled from the forest floor. This piece is the perfect representation of the Phillips Collection ethos: modern organic. We offer the Burled Wood decorative bowls in a number of finishes—from warm wood tones to bling-worthy gold, silver, and white.

Size 27.5x19x5"h (29.5x21x7"h packed)

Weight 8 LBS (10 LBS packed)

Material Faux Bois
Finish Faux Bois
Color Brown
SKU PH67520

Click here to view online