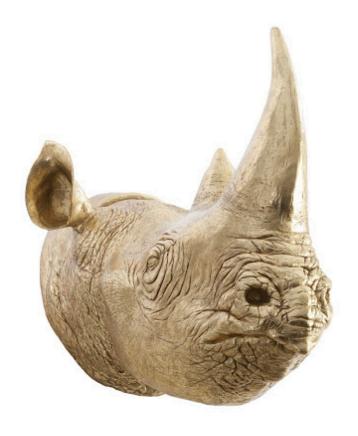

## **RHINO WALL ART**

Resin, Gold Leaf

The Rhino Gold Wall Art brings a room all of the exoticism the big game hunter has been afforded throughout history without having to spend time schlepping across the plains of Africa! Plus, there's no guilt for the non-hunter with our luminous gold sculpture, as it is made of composite in a gold leaf finish. Who knew an animal known for its might could look so glamourous! We also offer this sculpture in a silver leaf version. Each of these decorative accessories reflects the ethos that Phillips Collection personifies: modern organic.

Size 45x34x42"h (46x37x47"h packed)

Weight 51 LBS (70 LBS packed)

Material Resin
Finish Gold Leaf
Color Gold
SKU PH67514

Click here to view online