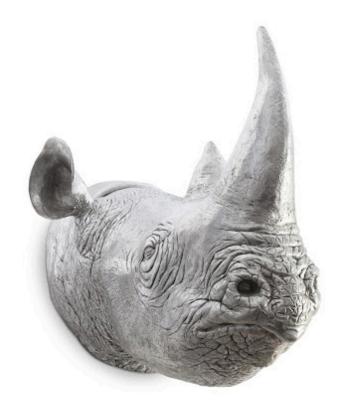

## **RHINO WALL ART**

Resin, Silver Leaf

The Rhino Silver Wall Art brings a room all of the exoticism the big game hunter has been afforded throughout history without having to spend time schlepping across the plains of Africa! Plus, there's no guilt for the non-hunter with our luminous silver sculpture, as it is made of composite in a silver leaf finish. Who knew an animal known for its might could look so glamourous! We also offer this sculpture in a gold leaf version. Each of these decorative accessories reflects the ethos that Phillips Collection personifies: modern organic.

Size 45x35x42"h (46x37x47"h packed)

Weight 51 LBS (70 LBS packed)

Material **Resin** 

Finish Silver Leaf

Color Silver SKU PH67513

Click here to view online