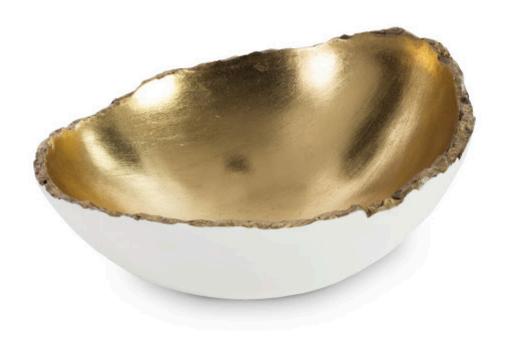

## **BROKEN EGG BOWL**

## White and Gold Leaf

The Broken Egg Shallow Gold Bowl is one of a number of products in the Broken Egg Collection of decorative accessories, furniture, and wall art, which was realized when Phillips Collection collaborated with the talented designer Dann Foley. Made of composite with a luminous gold leaf interior and pearl white exterior, this decorative bowl will shine from its spot in any room. Though it is a brilliant decorative bowl on its own, it is remarkably versatile: fill it with clear glass balls to create an elegant display atop a stack of coffee table books on a foyer table or a library shelf. Gold ornaments bring it a festive mood to make it perfect for holiday decor. We also offer the decorative bowl in a silver leaf version.

Size 15x15x7"h (16x16x7"h packed)

Weight 3.5 LBS (5 LBS packed)

Material Resin

Finish Pearl White, Gold Leaf

Gold, White SKU PH67509

Click here to view online