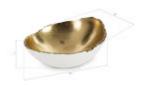

Size 15x15x7"h (16x16x7"h packed)

Weight 3.5 LBS (5 LBS packed)

Material Resin

Finish Pearl White, Gold Leaf

Gold, White SKU PH67509

Click here to view online