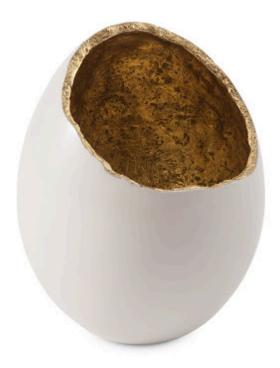

## White and Gold Leaf

The Broken Egg Vase is one of a number of products in the Broken Egg Collection of decorative accessories, furniture, and wall art, which was realized when Phillips Collection collaborated with the talented designer Dann Foley. Made of composite with a luminous gold leaf interior and pearl white exterior, this decorative vase will shine from its spot in any room. As a brilliant decorative accessory, it is remarkably versatile: place the elegant vase atop a stack of coffee table books on a foyer table or on a library shelf. The note of whimsy that the fluted edge brings to this gold decorative vase adds personality to the clean contemporary style of this piece without interrupting its modern lines.

| Size     | 9x9x12"h (9x9x13"h packed) |
|----------|----------------------------|
| Weight   | 2 LBS (8 LBS packed)       |
| Material | Resin                      |
| Finish   | Pearl White, Gold Leaf     |
| Color    | Gold, White                |
| SKU      | PH67508                    |