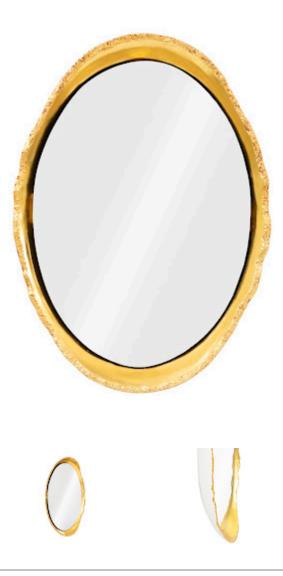

## **BROKEN EGG MIRROR**

## White and Gold Leaf

The Broken Egg Gold Mirror is one of a number of products in the Broken Egg Collection of decorative accessories, furniture, and wall art, which was realized when Phillips Collection collaborated with the talented designer Dann Foley. Made of composite with a luminous gold leaf frame, the fluted edge is a design move of note, as it cleverly imitates the furrowed edges on the decorative bowls, vase, and wall art. The dash of whimsy that this design detail brings to this gold decorative mirror adds personality to the clean contemporary style of this piece without interrupting its modern lines. We also offer this mirror in a silver version.