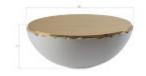

## BROKEN EGG COFFEE TABLE

White and Gold Leaf

The Broken Egg Coffee Table is one of a number of products in the Broken Egg Collection of decorative accessories, furniture, and wall art, which was realized when Phillips Collection collaborated with the talented designer Dann Foley. Made of composite with a luminous gold leaf top, the fluted edge of the pearl white exterior is a design move of note, as it cleverly imitates the furrowed edges on the decorative bowls, vase, mirrors, and wall art. The dash of whimsy that this design detail brings to this gold coffee table adds personality to the clean contemporary style of the piece without interrupting its modern lines.

Size 42x42x17"h (46x46x21"h packed)

Weight 54 LBS (80 LBS packed)

Material Resin

Finish Pearl White, Gold Leaf

Color Gold, White SKU PH67500

Click here to view online