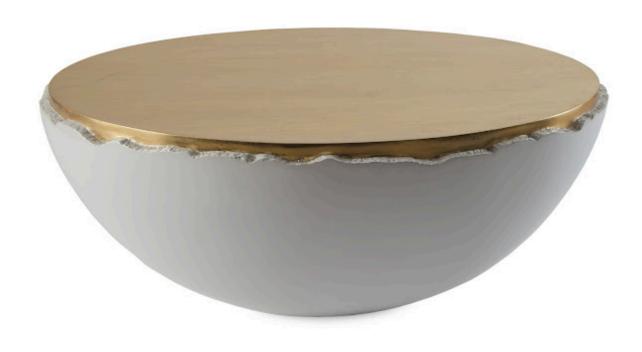

## BROKEN EGG COFFEE TABLE

White and Gold Leaf

The Broken Egg Coffee Table is one of a number of products in the Broken Egg Collection of decorative accessories, furniture, and wall art, which was realized when Phillips Collection collaborated with the talented designer Dann Foley. Made of composite with a luminous gold leaf top, the fluted edge of the pearl white exterior is a design move of note, as it cleverly imitates the furrowed edges on the decorative bowls, vase, mirrors, and wall art. The dash of whimsy that this design detail brings to this gold coffee table adds personality to the clean contemporary style of the piece without interrupting its modern lines.

Size 42x42x17"h (46x46x21"h packed)

Weight 54 LBS (80 LBS packed)

Material Resin

Finish Pearl White, Gold Leaf

Color Gold, White SKU PH67500

Click here to view online