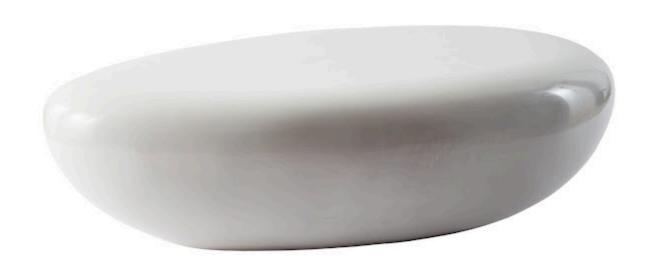

## RIVER STONE COFFEE TABLE, GEL COAT WHITE, LARGE

There is something mesmerizing about the power of water and how it softens rock into a waterworn stone. Designer Jason Phillips found inspiration in Nature's ability to shape a hard surface into something beautiful when he envisioned the River Stone collection, which includes the River Stone Large White Coffee Table. With no harsh lines or hard edges, there is no need to worry about bruised shins and bumped heads given the delicate outline of these stunningly simple pieces. Made of composite in a luminous gel coat white finish, this rock-shaped coffee table with its flat top, which is highly functional, is one of many products we offer in this collection, each of which reflects the ethos that Phillips Collection personifies: modern organic.