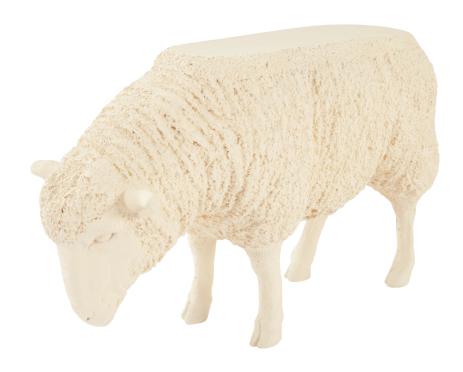

## SHEEP SIDE TABLE

## Peach/Cream

Playful and functional, the Sheep Side Table is cast from composite to be as lovable as it is fully functional as a side table. The inspiration for this ivory side table with pale peach accents was our popular sheep sculpture. We simply flattened the top to make it a usable surface. What child's bedroom wouldn't be a happy place with this table in the space? This is one of our offerings that reflects the ethos that Phillips Collection personifies: modern organic.

Size 38x14x22"h (43x19x27"h packed)

Weight 24 LBS (35 LBS packed)

Material Resin

Finish
Color Apricot
SKU PH67482

Click here to view online