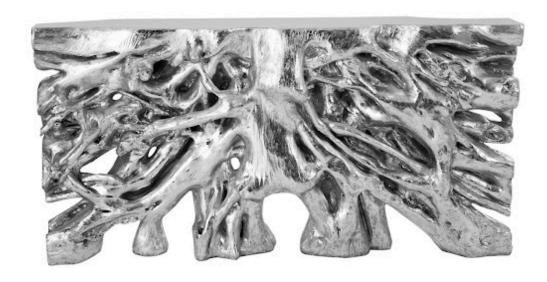

## SQUARE ROOT CONSOLE TABLE

Silver Leaf

The Cast Naturals Collection highlights our skills at taking an innovative material and making it feel as if it sprang from Nature. The Square Root Silver Console Table is made of composite that has been molded to look like a piece of harvested wood that took Nature eons to create and is finished in silver leaf. The advantage of having a console table made from this durable material is that it will long outlast its natural counterparts pulled from the forest floor. This console table perfectly represents the Phillips Collection ethos: modern organic. We have Square Root products in several configurations and finishes.

Size 60x10x30"h (67x25x40"h packed)

Weight 72 LBS (140 LBS packed)

Material Resin

Finish Silver Leaf

Color Silver

SKU **PH67479** 

Click here to view online