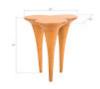

Size 36x36x42"h (40x40x48"h packed)

Weight 55 LBS (90 LBS packed)

Material Resin

Finish Faux Bois

Color Brown SKU PH67476

Click here to view online