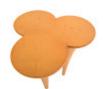

## **MARLEY BAR TABLE**

Resin, Faux Bois Finish

Made of a triad of golf-tee shapes, the Marley Faux Wood Bar Table is a chic bar table with a warm finish. The scalloped top that these shapes form make this a personable accent table in any space. We also offer bar tables in silver, gray stone, and burnt finishes; and coffee tables in copper, natural, gray stone, and burnt finishes. The Marley collection also includes bar stools in a number of finishes. Each of these reflects the ethos that Phillips Collection personifies: modern organic.

Size 36x36x42"h (40x40x48"h packed)

Weight 55 LBS (90 LBS packed)

Material Resin

Finish Faux Bois

Color Brown SKU PH67476

Click here to view online