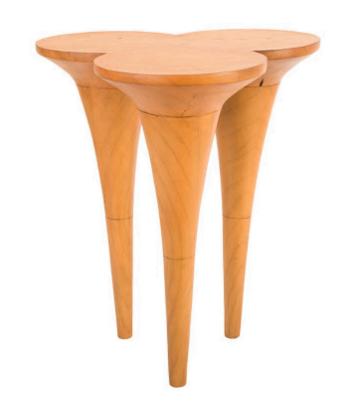

## **MARLEY BAR TABLE**

Resin, Faux Bois Finish

Made of a triad of golf-tee shapes, the Marley Faux Wood Bar Table is a chic bar table with a warm finish. The scalloped top that these shapes form make this a personable accent table in any space. We also offer bar tables in silver, gray stone, and burnt finishes; and coffee tables in copper, natural, gray stone, and burnt finishes. The Marley collection also includes bar stools in a number of finishes. Each of these reflects the ethos that Phillips Collection personifies: modern organic.

Size 36x36x42"h (40x40x48"h packed)

Weight 55 LBS (90 LBS packed)

Material Resin

Finish Faux Bois

Color Brown SKU PH67476

Click here to view online