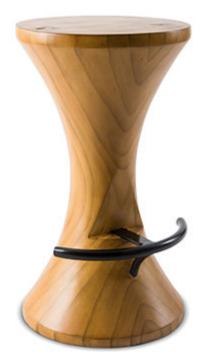

## **MARLEY BAR STOOL**

Resin, Faux Bois Finish

Made of composite to look like mango wood, the Marley Large Faux Bois Bar Stool has an hourglass profile that keeps its lines clean and simple. Also contemporary on this design is the minimalist feel of the metal foot rest. Mango wood is a hardwood that has been harvested for making furniture for many years and our artisans have imitated this heartwood so beautifully. The natural feel of the surface of this version of the bar stool is the surprise of this piece, which is one of our offerings that reflects the ethos that Phillips Collection personifies: modern organic. We have a number of Marley stools and tables in a variety of finishes.

17x17x31"h (19x19x33"h packed) 28 LBS (33 LBS packed) Weight Resin, Metal Material Faux Bois Black, Brown PH67469