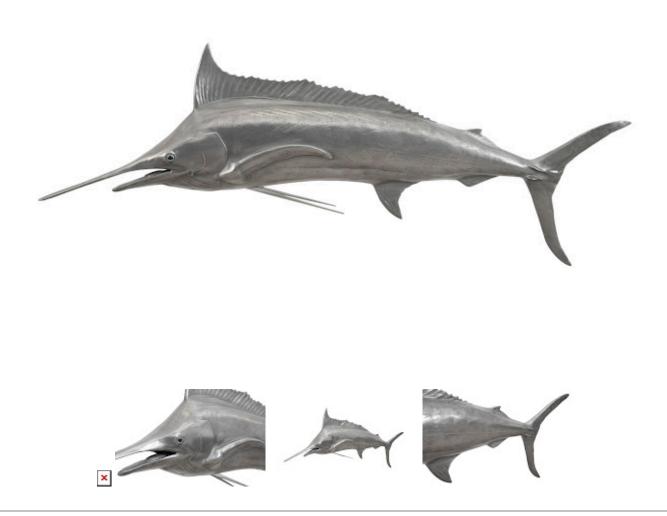

## **BLUE MARLIN FISH**

Aluminum Finish

The Blue Marlin Gray Wall Sculpture is made of composite in a polished aluminum finish. This likeness of the seafaring creature is a chameleon of style—hang it in a modern kitchen and it takes on a warm panache; place it in a child's bedroom and it will become a playful element in the space. Whether you have a lakefront home, a beachfront condo, or an urban oasis, the Blue Marlin Gray Wall Sculpture with its handsome finish will bring the watery world inside. Powerful on its own, group this sculpture in multiples to create a school of fish for added impact. We also offer this sculpture in maroon and silver versions. Each of these pieces of decorative wall art reflects the ethos that Phillips Collection personifies: modern organic

| Size     | 70x6x21"h (78x13x28"h packed) |
|----------|-------------------------------|
| Weight   | 12 LBS (25 LBS packed)        |
| Material | Resin                         |
| Finish   | Polished Aluminum             |
| Color    | Gray                          |
| SKU      | PH67450                       |