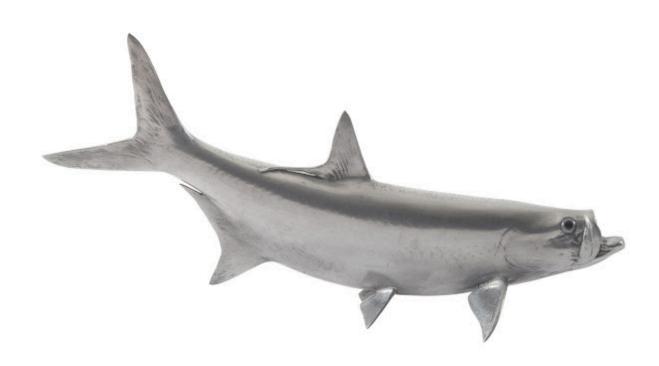

## TARPON FISH

The Tarpon Gray Wall Sculpture is made of composite in a polished aluminum finish. This likeness of the seafaring creature is a chameleon of style—hang it in a modern kitchen and it takes on a zesty panache; place it in a child's bedroom and it will become a playful element in the space. Whether you have a lakefront home, a beachfront condo, or an urban oasis, the Tarpon Gray Wall Sculpture with its luminous finish will bring the watery world inside. Powerful on its own, group this sculpture in multiples to create a school of fish for added impact. We also offer this sculpture in maroon and silver versions. Each of these pieces of decorative wall art reflects the ethos that the Phillips Collection personifies: modern organic.

| Size     | 35x10x14"h (36x12x16"h packed) |
|----------|--------------------------------|
| Weight   | 5 LBS (8 LBS packed)           |
| Material | Resin                          |
| Finish   | Polished Aluminum              |
| Color    | Gray                           |
| SKU      | PH67449                        |