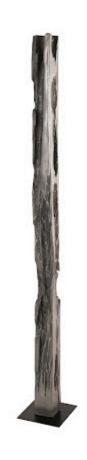

## **PLINTH**

LG

Imitating a spike of aged wood takes great skill because nuance is required to echo the true character of woodgrain and decomposition. Fortunately our artisans are very adept at it. The Large Plinth Sculpture is one example, as it is made of composite and then hand-finished in a silver leaf that has great patina. We also offer the Plinth in medium and small sizes. Each of these reflects the ethos that Phillips Collection personifies: modern organic.

Size
Weight
Material
Finish

Resin, Metal

Color SKU Gray PH67442

Click here to view online