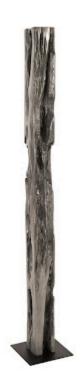

## **PLINTH**

MD

Imitating a spike of aged wood takes great skill because nuance is required to echo the true character of woodgrain and decomposition. Fortunately our artisans are very adept at it. The Medium Plinth Sculpture is one example, as it is made of composite and then hand-finished in a silver leaf that has great patina. We also offer the Plinth in small and large sizes. Each of these reflects the ethos that Phillips Collection personifies: modern organic.

Size Weight Material Finish

Resin, Metal

Color SKU

Gray PH67441

Click here to view online