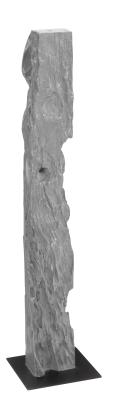

## **PLINTH**

SM

Imitating a spike of aged wood takes great skill because nuance is required to echo the true character of woodgrain and decomposition. Fortunately our artisans are very adept at it. The Small Plinth Sculpture is one example, as it is made of composite and then hand-finished in a silver leaf that has great patina. We also offer the Plinth in medium and large sizes. Each of these reflects the ethos that Phillips Collection personifies: modern organic.

Size Weight Material Finish

8x8x36"h (9x9x37"h packed) 17 LBS (20 LBS packed)

Resin, Metal

Color Gray

SKU PH67440

Click here to view online