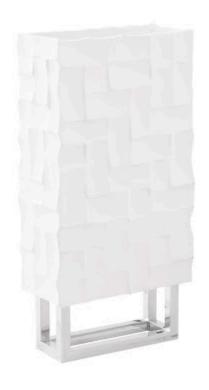

## **RADICA VASE**

Tall

We gave our artisans who create our composite products free reign to take a playful turn with the Radica Tall Vase and they delivered. By creating knife-strokes with the malleable material, the surface introduces a large dose of texture for a monochromatic design. The combination of texture and clean lines makes the tall white vase that perches atop a contemporary stainless steel base and legs perfect for the Phillips Collection ethos, which we call modern organic. We offer the Radica in a wide version, as well.

Size 15x7x29"h (16x9x30"h packed)
Weight 26 LBS (28 LBS packed)

Material Resin Composite, Stainless Steel

Finish

Color White SKU PH67172

Click here to view online