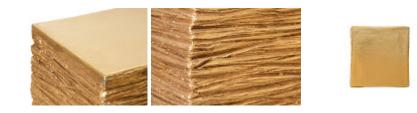

## SLATE PILLAR Gold Leaf

Symmetry brings about feelings of order and organization, and the human eye can't get enough of it. However, introducing a few asymmetrical touches to an otherwise uniform shape can yield staggering results. Case in point, the Slate Pillar by Phillips Collection. The Slate Pillar is a rectangular pedestal with a lustrous gold leaf finish that boasts a ridged texture that dips and dives along the sides of the piece. The contrast between the consistency of the shape and the irregularity of the texture produces a wonderfully unique piece that will make a bold statement and a lovely conversation starter. Size12x12x40"h (15x15x43"h packed)Weight32 LBS (36 LBS packed)MaterialResinFinishGold LeafColorGoldSKUPH67086