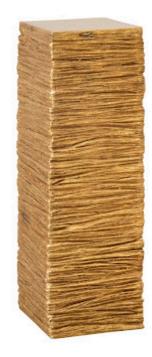

## SLATE PILLAR Gold Leaf

Symmetry brings about feelings of order and organization, and the human eye can't get enough of it. However, introducing a few asymmetrical touches to an otherwise uniform shape can yield staggering results. Case in point, the Slate Pillar by Phillips Collection. The Slate Pillar is a rectangular pedestal with a lustrous gold leaf finish that boasts a ridged texture that dips and dives along the sides of the piece. The contrast between the consistency of the shape and the irregularity of the texture produces a wonderfully unique piece that will make a bold statement and a lovely conversation starter. Size12x12x40"h (15x15x43"h packed)Weight32 LBS (36 LBS packed)MaterialResinFinishGold LeafColorGoldSKUPH67086