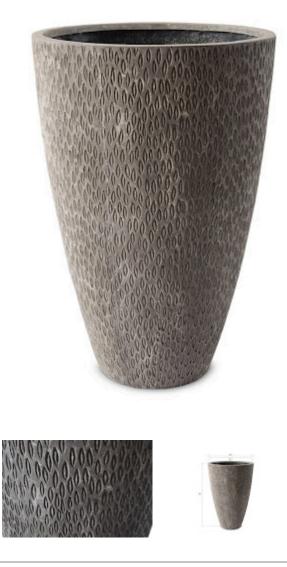

## **GRISWOLD PLANTER GRAY**

The rippling pattern carved into the surface of the Griswold Large Gray Planter convinces the eye that this tall planter with contemporary lines is made of clay but it's fashioned from composite, which our talented finish artisans have given an earthy feel. This means it will far outlast any garden planter made from a natural material. The combination of texture and a clean profile makes this piece a shoe-in for the Phillips Collection ethos, which we call modern organic. We offer several sizes of this design.

Size 24x24x Weight 28 LBS Material Resin 0 Finish Stone 0 Color Gray SKU PH669

24x24x36"h (25x25x37"h packed) 28 LBS (44 LBS packed) Resin Composite Stone Cast Gray PH66969

Click here to view online