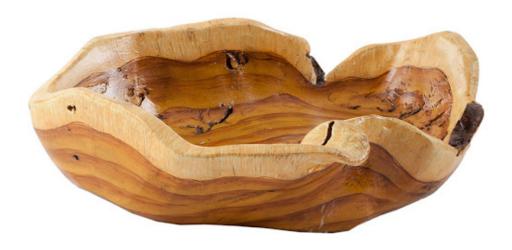

## **BURLED BOWL**

## Faux Wood

The Cast Naturals Collection highlights our skills at taking an innovative material and making it feel as if it sprang from Nature. The Burled Light Faux Wood Bowl is made of composite that has been molded to look like a piece of burled wood that it took nature ions to create and painted to resemble woodgrain. The advantage of having a decorative accessory made from this durable material is that it will long outlast its natural counterparts pulled from the forest floor. This piece is the perfect representation of the Phillips Collection ethos: modern organic. We offer the Burled Wood decorative bowls in a number of finishes—from warm wood tones to bling-worthy gold, silver, and white.

Size 22x17x6"h (23x18x7"h packed)

Weight 4 LBS (6 LBS packed)

Material Resin

Finish Faux Bois

Color **Brown** 

SKU **PH66934** 

Click here to view online