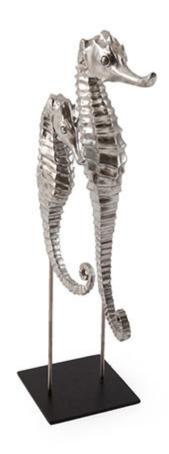

## **SEAHORSE ON STAND**

Silver Leaf

The Victorians were fascinated with botanical clippings, exotic flowers, and oceanic specimens collected on trips. Bringing the penchant for the seaside into contemporary times, the Seahorse Silver Sculpture holds a pair of luminous creatures that are buoyed on a minimal black stand. Made of composite in a silver leaf finish, the large and small silver seahorses have realistic profiles that imitate their natural counterparts perfectly. This sculpture personifies the Phillips Collection ethos of modern organic.