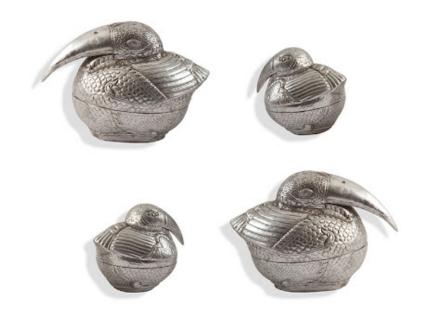

## **KIWI BIRDS WALL ART**

Set of 4, Silver Leaf

Though interior design is a serious subject, bringing a hint of whimsy to a space is just as powerful a topic. The playful profiles of the Kiwi Birds Silver Wall Art Set will be conversation starters for sure. Made of composite in a silver leaf finish, the four feathered likenesses are in two sizes, which makes creating a grouping of them fun. The baby has a more compact appearance while the mature bird sculptures have long bills that will tease a smile each time they are seen.