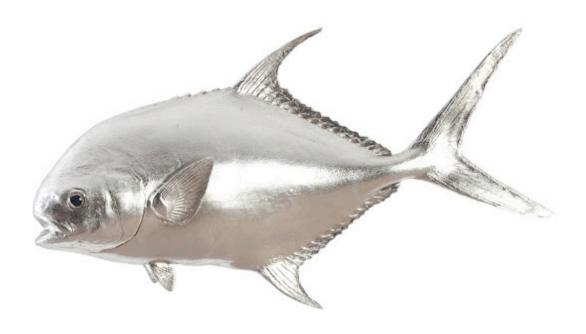

## PERMIT FISH WALL SCULPTURE

Resin, Silver Leaf

The Permit Fish Silver Wall Sculpture is made of composite in a silver leaf finish. This likeness of the sea creature is a chameleon of style—hang it in a modern kitchen and it takes on a zesty panache; place it in a child's bedroom and it will become a playful element in the space. Whether you have a lakefront home, a beachfront condo, or an urban oasis, the Permit Fish Silver Wall Sculpture with its luminous finish will bring the watery world inside. Powerful on its own, group this sculpture in multiples to create a school of fish for added impact. This is one of our pieces of decorative wall art that reflects the ethos that the Phillips Collection personifies: modern organic.

Size 30x5x18"h (32x7x19"h packed)

Weight 4 LBS (7 LBS packed)

Material Resin

Finish Silver Leaf

Color Silver

SKU **PH66836** 

Click here to view online