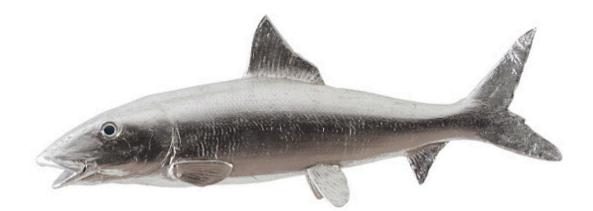

## BONEFISH WALL SCULPTURE Resin, Silver Leaf

The Bonefish Wall Sculpture is made of composite in a silver leaf finish. This likeness of the seafaring creature is a chameleon of style—hang it in a modern kitchen and it takes on a zesty panache; place it in a child's bedroom and it will become a playful element in the space. Whether you have a lakefront home, a beachfront condo, or an urban oasis, the Bonefish Wall Sculpture with its luminous finish will bring the watery world inside. Powerful on its own, group this sculpture in multiples to create a school of fish for added impact. Each of these pieces of decorative wall art reflects the ethos that Phillips Collection personifies: modern organic.