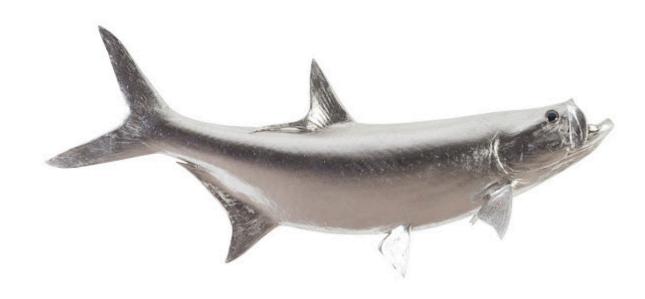

## TARPON FISH WALL SCULPTURE

Resin, Silver Leaf

The Tarpon Silver Wall Sculpture is made of composite in a silver leaf finish. This likeness of the seafaring creature is a chameleon of style—hang it in a modern kitchen and it takes on a zesty panache; place it in a child's bedroom and it will become a playful element in the space. Whether you have a lakefront home, a beachfront condo, or an urban oasis, the Tarpon Silver Wall Sculpture with its luminous finish will bring the watery world inside. Powerful on its own, group this sculpture in multiples to create a school of fish for added impact. We also offer this sculpture in maroon and gray versions. Each of these pieces of decorative wall art reflects the ethos that the Phillips Collection personifies: modern organic.

Size 36x9x14"h (38x12x17"h packed)

Weight 4.5 LBS (9 LBS packed)

Material Resin

Finish Silver Leaf

Color Silver

SKU **PH66834** 

Click here to view online