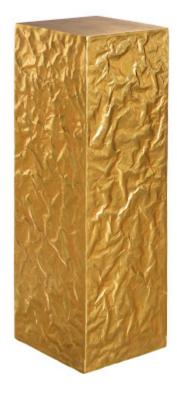

## **CRUMPLED PEDESTAL**

Gold, LG

The beauty of working with a material like composite is that the design details we can achieve are virtually endless. Take our Large Crumpled Pedestal, which looks as if it has been built of engineered hardwood slathered with a fluid material frozen in time. The abstract pattern isn't gold liquid poured onto the surface; the indentations are embedded in the molded piece that we've made brilliant by covering the surface in a gold leaf finish. We also offer the pedestal in medium and small sizes. Each of these reflects the ethos that Phillips Collection personifies: modern organic.

Size Weight Resin Material Finish Gold Color PH66778 SKU

14x14x44"h (18x18x48"h packed) 29 LBS (33 LBS packed) Gold Leaf

Click here to view online