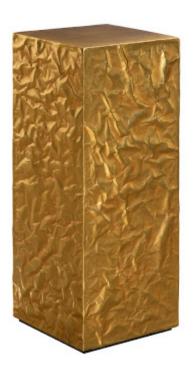

## **CRUMPLED PEDESTAL**

Gold, MD

The beauty of working with a material like composite is that the design details we can achieve are virtually endless. Take our Medium Crumpled Pedestal, which looks as if it has been built of engineered hardwood slathered with a fluid material frozen in time. The abstract pattern isn't gold liquid poured onto the surface; the indentations are embedded in the molded piece that we've made brilliant by covering the surface in a gold leaf finish. We also offer the pedestal in small and large sizes. Each of these reflects the ethos that Phillips Collection personifies: modern organic.

Size 14x14x36"h (18x18x40"h packed)

Weight 24 LBS (28 LBS packed)

Material Resin

Finish Gold Leaf

Color Gold

SKU **PH66777** 

Click here to view online