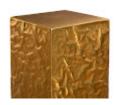

## **CRUMPLED PEDESTAL**

Gold, MD

The beauty of working with a material like composite is that the design details we can achieve are virtually endless. Take our Medium Crumpled Pedestal, which looks as if it has been built of engineered hardwood slathered with a fluid material frozen in time. The abstract pattern isn't gold liquid poured onto the surface; the indentations are embedded in the molded piece that we've made brilliant by covering the surface in a gold leaf finish. We also offer the pedestal in small and large sizes. Each of these reflects the ethos that Phillips Collection personifies: modern organic.

Size 14x14x36"h (18x18x40"h packed)

Weight 24 LBS (28 LBS packed)

Material Resin

Finish Gold Leaf

Color Gold

SKU **PH66777** 

Click here to view online