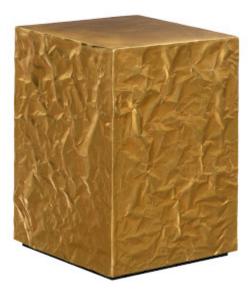

## **CRUMPLED PEDESTAL**

Gold, SM

The beauty of working with a material like composite is that the design details we can achieve are virtually endless. Take our Small Crumpled Pedestal, which looks as if it has been built of engineered hardwood slathered with a fluid material frozen in time. The abstract pattern isn't gold liquid poured onto the surface; the indentations are embedded in the molded piece that we've made brilliant by covering the surface in a gold leaf finish. We also offer the pedestal in medium and large sizes. Each of these reflects the ethos that Phillips Collection personifies: modern organic.

Size14x14x20"h (18x18x24"h packed)Weight13 LBS (17 LBS packed)MaterialResinFinishGold LeafColorGoldSKUPH66776

Click here to view online