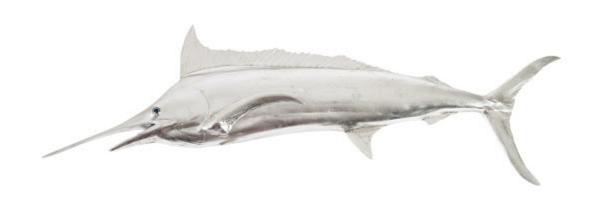

## BLUE MARLIN FISH WALL SCULPTURE

Resin, Silver Leaf

The Blue Marlin Silver Wall Sculpture is made of composite in a silver leaf finish. This likeness of the seafaring creature is a chameleon of style—hang it in a modern kitchen and it takes on a zesty panache; place it in a child's bedroom and it will become a playful element in the space. Whether you have a lakefront home, a beachfront condo, or an urban oasis, the Blue Marlin Silver Wall Sculpture with its luminous finish will bring the watery world inside. Powerful on its own, group this sculpture in multiples to create a school of fish for added impact. We also offer this sculpture in maroon and gray versions. Each of these pieces of decorative wall art reflects the ethos that Phillips Collection personifies: modern organic.

Size 70x6x21"h (78x13x28"h packed)

Weight 12 LBS (25 LBS packed)

Material Resin

Finish Silver Leaf

Color Silver

SKU **PH66671** 

Click here to view online