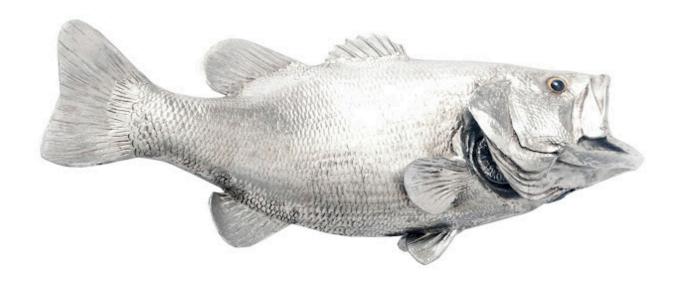

## LARGE MOUTH BASS FISH WALL SCULPTURE

Resin, Silver Leaf

The Large-Mouth Bass Wall Sculpture is made of composite in a silver leaf finish. This likeness of the lake creature is a chameleon of style—hang it in a modern kitchen and it takes on a zesty panache; place it in a child's bedroom and it will become a playful element in the space. Whether you have a lakefront home, a beachfront condo, or an urban oasis, the Large-Mouth Bass Wall Sculpture with its luminous finish will bring the watery world inside. Powerful on its own, group this sculpture in multiples to create a school of fish for added impact. This is one of our pieces of decorative wall art that reflects the ethos that the Phillips Collection personifies: modern organic.

Size 20x7x9"h (22x9x12"h packed)

Weight 2 LBS (5 LBS packed)

Material Resin

Finish Silver Leaf

Color Silver

SKU **PH66570** 

Click here to view online