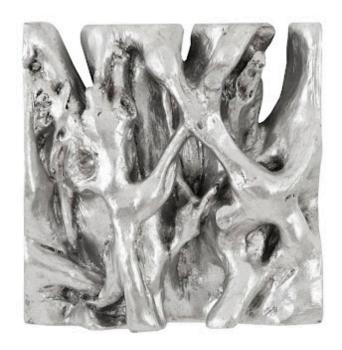

## **SQUARE ROOT WALL TILE**

The Cast Naturals Collection highlights our skills at taking an innovative material and making it feel as if it sprang from Nature. The Square Root Small Silver Wall Tile is made of composite that has been molded to look like a piece of harvested wood it took nature ions to create, then finished in silver leaf. The advantage of having a decorative accessory made from this durable material is that it will long outlast its natural counterparts pulled from the forest floor. This piece of wall art is the perfect representation of the Phillips Collection ethos: modern organic. We have Square Root products in a number of configurations and finishes.

Size 12x5x12"h (13x6x13"h packed)

Weight 4 LBS (5 LBS packed)

Material Resin
Finish Silver Leaf
Color Silver
SKU PH66563