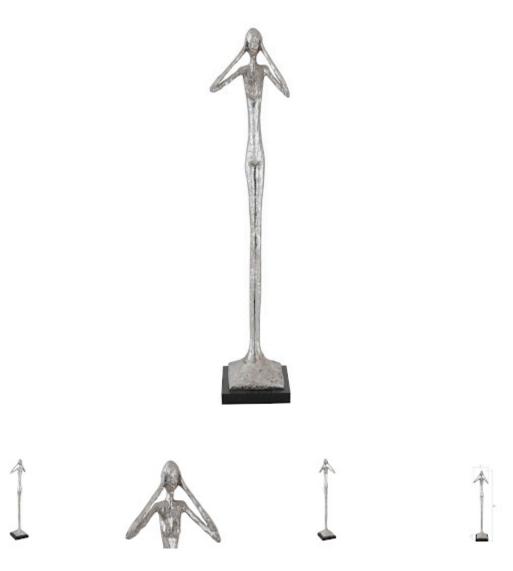

## HEAR NO EVIL SLENDER SCULPTURE Small, Resin, Silver Leaf

Thin is in, as the saying goes, which means the Hear No Evil Large Silver Sculpture will be a remarkably popular decorative accessory in any décor style. Designer Raymond Waites has created this family of decorative sculptures, one of our most popular collections. This pared-down sculpture is cast in composite and finished with silver leaf to make it feel like metal. We also offer the silver sculpture in a smaller size and in several different sizes in a bronze finish. Each of these reflects the ethos that Phillips Collection personifies: modern organic.