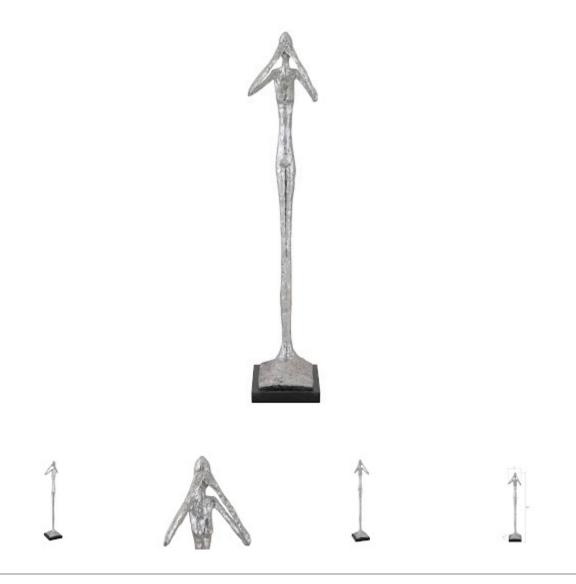

## SEE NO EVIL SLENDER SCULPTURE Small, Resin, Silver Leaf

Thin is in, as the saying goes, which means the See No Evil Small Skinny Silver Sculpture will be a remarkably popular decorative accessory in any décor style. Designer Raymond Waites has created this family of decorative sculptures, one of our most popular collections. This pared-down sculpture is cast in composite and finished with silver leaf to make it feel like metal. We also offer the silver sculpture in a larger size and in several different sizes in a bronze finish. Each of these reflects the ethos that Phillips Collection personifies: modern organic.

| Size     | 7x7x32"h (9x9x34"h packed) |
|----------|----------------------------|
| Weight   | 4 LBS (6 LBS packed)       |
| Material | Resin                      |
| Finish   | Silver Leaf                |
| Color    | Silver                     |
| SKU      | PH66275                    |