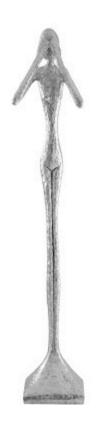

## SEE NO EVIL SLENDER SCULPTURE

Large, Resin, Silver Leaf

Thin is in, as the saying goes, which means the See No Evil Large Skinny Silver Sculpture will be a remarkably popular decorative accessory in any décor style. Designer Raymond Waites has created this family of decorative sculptures, one of our most popular collections. This pared-down sculpture is cast in composite and finished with silver leaf to make it feel like metal. We also offer the silver sculpture in a smaller size and in several different sizes in a bronze finish. Each of these reflects the ethos that Phillips Collection personifies: modern organic.

Size 19x15x81"h (22x17x84"h packed)

Weight 40 LBS (47 LBS packed)

Material Resin

Finish Silver Leaf

Color Silver

SKU **PH66162** 

Click here to view online