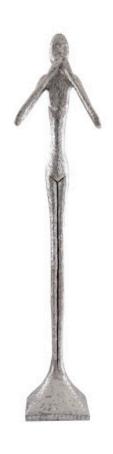

## SPEAK NO EVIL SLENDER SCULPTURE

Large, Resin, Silver Leaf

Thin is in, as the saying goes, which means the Speak No Evil Large Skinny Silver Sculpture will be a remarkably popular decorative accessory in any décor style. Designer Raymond Waites has created this family of decorative sculptures, one of our most popular collections. This pared-down sculpture is cast in composite and finished with silver leaf to make it feel like metal. We also offer the silver sculpture in a smaller size and in several different sizes in a bronze finish. Each of these reflects the ethos that Phillips Collection personifies: modern organic.

Size 19x15x81"h (22x17x84"h packed)

Weight 40 LBS (47 LBS packed)

Material Resin

Finish Silver Leaf

Color Silver

SKU **PH66161** 

Click here to view online