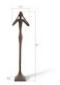

Size 19x15x81"h (21x17x84"h packed)

Weight 40 LBS (47 LBS packed)

Material Resin
Finish Bronze
Color Brown
SKU PH65572

Click here to view online