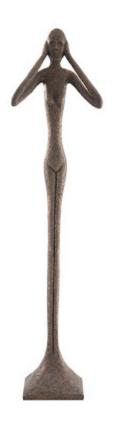

## HEAR NO EVIL SLENDER SCULPTURE

Large, Resin, Bronze Finish

Thin is in, as the saying goes, which means the Hear No Evil Large Bronze Sculpture will be a remarkably popular decorative accessory in any décor style. Designer Raymond Waites has created this family of decorative sculptures, one of our most popular collections. This pared-down sculpture is cast in composite and finished with actual bronze powder to make it feel like metal. We also offer the bronze sculpture in a smaller size and in several different sizes in a silver finish. Each of these reflects the ethos that Phillips Collection personifies: modern organic.

Size 19x15x81"h (21x17x84"h packed)

Weight 40 LBS (47 LBS packed)

Material Resin
Finish Bronze
Color Brown
SKU PH65572

Click here to view online