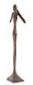

## SPEAK NO EVIL SLENDER SCULPTURE

Large, Resin, Bronze Finish

Thin is in, as the saying goes, which means the Speak No Evil Large Skinny Bronze Sculpture will be a remarkably popular decorative accessory in any décor style. Designer Raymond Waites has created this family of decorative sculptures, one of our most popular collections. This pared-down sculpture is cast in composite and finished with actual bronze powder to make it feel like metal. We also offer the bronze sculpture in a smaller size and in several different sizes in a silver finish. Each of these reflects the ethos that Phillips Collection personifies: modern organic.

Size 19x15x81"h (22x17x84"h packed)

Weight 40 LBS (47 LBS packed)

Material Resin
Finish Bronze
Color Brown
SKU PH65571

Click here to view online