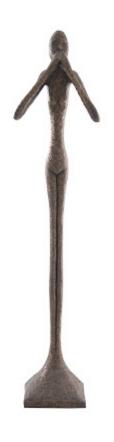

## SPEAK NO EVIL SLENDER SCULPTURE

Large, Resin, Bronze Finish

Thin is in, as the saying goes, which means the Speak No Evil Large Skinny Bronze Sculpture will be a remarkably popular decorative accessory in any décor style. Designer Raymond Waites has created this family of decorative sculptures, one of our most popular collections. This pared-down sculpture is cast in composite and finished with actual bronze powder to make it feel like metal. We also offer the bronze sculpture in a smaller size and in several different sizes in a silver finish. Each of these reflects the ethos that Phillips Collection personifies: modern organic.

Size 19x15x81"h (22x17x84"h packed)

Weight 40 LBS (47 LBS packed)

Material Resin
Finish Bronze
Color Brown
SKU PH65571

Click here to view online