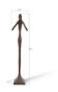

Size 19x15x81"h (22x17x84"h packed)

Weight 40 LBS (47 LBS packed)

Material Resin
Finish Bronze
Color Brown
SKU PH65571

Click here to view online