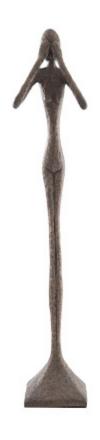

## SEE NO EVIL SLENDER SCULPTURE

Large, Resin, Bronze Finish

Thin is in, as the saying goes, which means the See No Evil Large Skinny Bronze Sculpture will be a remarkably popular decorative accessory in any décor style. Designer Raymond Waites has created this family of decorative sculptures, one of our most popular collections. This pared-down sculpture is cast in composite and finished with actual bronze powder to make it feel like metal. We also offer the bronze sculpture in a smaller size and in several different sizes in a silver finish. Each of these reflects the ethos that Phillips Collection personifies: modern organic.

Size 19x15x81"h (22x17x84"h packed)

Weight 40 LBS (47 LBS packed)

Material Resin
Finish Bronze
Color Brown
SKU PH65570

Click here to view online