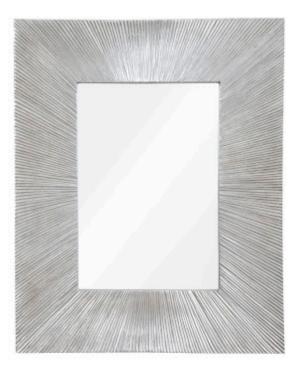

## **RIVULET MIRROR**

Silver Leaf

The Rivulet Silver Mirror gets its name from the ridges that run along its frame to form textural peaks and valleys. Made of composite in a glearning silver leaf finish, the silver decorative mirror will bring both brightness and patina to a space, a difficult combination to achieve. The patina results from the darker fissures that capture more of the finish than the raised striations do. This rectangular mirror is perfectly in sync with the Phillips Collection ethos of modern organic.

Size 3 Weight 1 Material F Finish 5 Color 5 SKU F

31x2x39"h (35x6x43"h packed) 16 LBS (17.6 LBS packed) Resin, Glass Silver Leaf Silver PH65332

Click here to view online