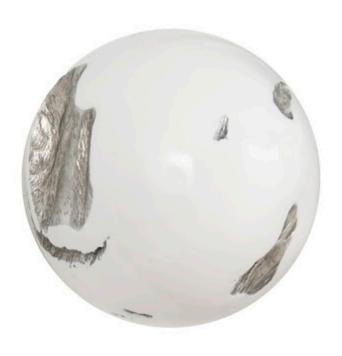

## **CAST ROOT WALL BALL**

Resin, White, SM

Made of composite in a mix of silver leaf and glossy lacquered white finishes, the Small White Cast Root Wall Ball is the blingy cousin to the wood pieces we offer. It has been molded in this modern material into exact replicas of the ones honed from felled root balls, though it is far cooler, as the contemporary slickness of the finishes means it is a perfect white and silver sculpture for pared-down spaces. We also offer it in this color combination in medium and large sizes.

Size 12x12x12"h (13x13x13"h packed)

Weight 6 LBS (7 LBS packed)

Material Resin

Finish Silver Leaf, Glossy Lacquer

Silver, White SKU PH65327

Click here to view online