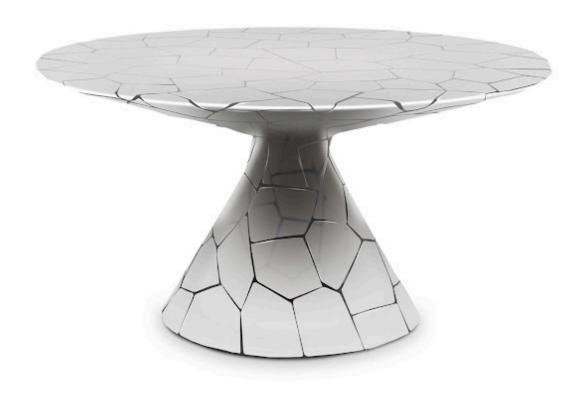

## **CRAZY CUT DINING TABLE**

Facets always bring extra liveliness to a design, which is evident in our Crazy Cut Collection of furnishings. Case in point is the Crazy Cut Dining Table with a segmented surface that will make it a lively element whether it's coffee in the breakfast room or dinner with your pals. Made of composite and stainless steel in a brilliant silver finish, this whimsical silver dining table will be the talk of any party. We have a number of furnishings in this series—from a club chair and side tables to a decorative mirror and coffee tables. Each of these pieces reflect the ethos that the Phillips Collection personifies: modern organic.

Size 56x56x30"h (60x60x34"h packed)
Weight 210 LBS (231 LBS packed)

Material **Stainless Steel, Resin** Finish

SKU Silver PH64769

Click here to view online