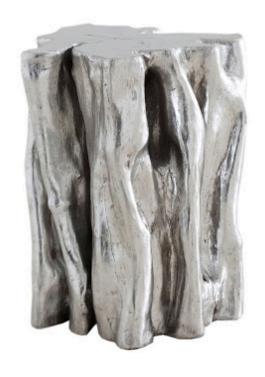

## **COPSE STOOL**

Silver Leaf

A single striking, unexpected finish can bring unity to a range of disparate pieces. In this case, it is silver leaf. Whether applied to an ethnic artifact, a natural form, or very traditional furniture, it re-imagines traditional as modern, and old as new. Take an ancient craft, combine it with an organic design inspired by natural forms, and give it a very modern finish. The Log series mixes inspirations to create a series of beautiful, whimsical lacquer tables. Elegant and elemental.

Size 15x11x18"h (19x15x22"h packed)

Weight 19 LBS (29 LBS packed)

Material Resin
Finish Silver Leaf

Color Silver SKU PH64707