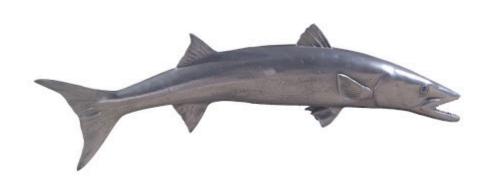

## BARRACUDA FISH WALL SCULPTURE

Resin, Polished Aluminum Finish

The Barracuda Gray Wall Sculpture is made of composite in a polished aluminum finish. This likeness of the seafaring creature is a chameleon of style—hang it in a modern kitchen and it takes on a warm panache; place it in a child's bedroom and it will become a playful element in the space. Whether you have a lakefront home, a beachfront condo, or an urban oasis, the Barracuda Gray Wall Sculpture with its handsome finish will bring the watery world inside. Powerful on its own, group this sculpture in multiples to create a school of fish for added impact. We also offer this sculpture in a silver version. Each of these pieces of decorative wall art reflects the ethos that Phillips Collection personifies: modern organic.